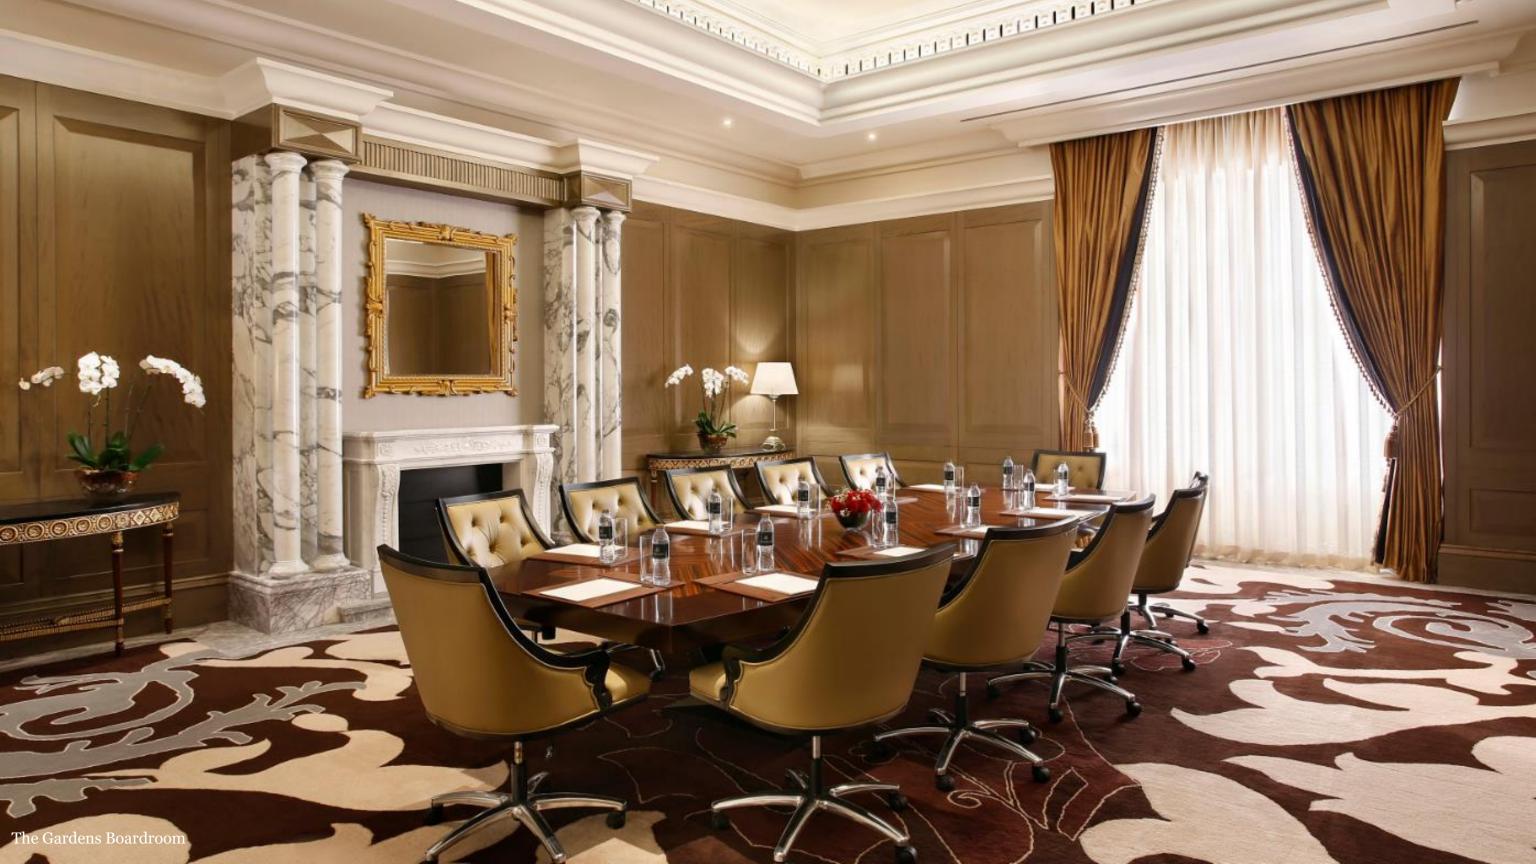

# GRAND GATHERING

- Close to 1,500sqm of event space
- 800-square meter Habtoor Ballroom
- Seven Meeting Rooms
- *Alfresco* event options
- The Office (Business Centre)

- Six Treatment Rooms
- Separate male and female wet areas: Steam, Sauna, two Hammams and Whirpool
- Relaxation lounges