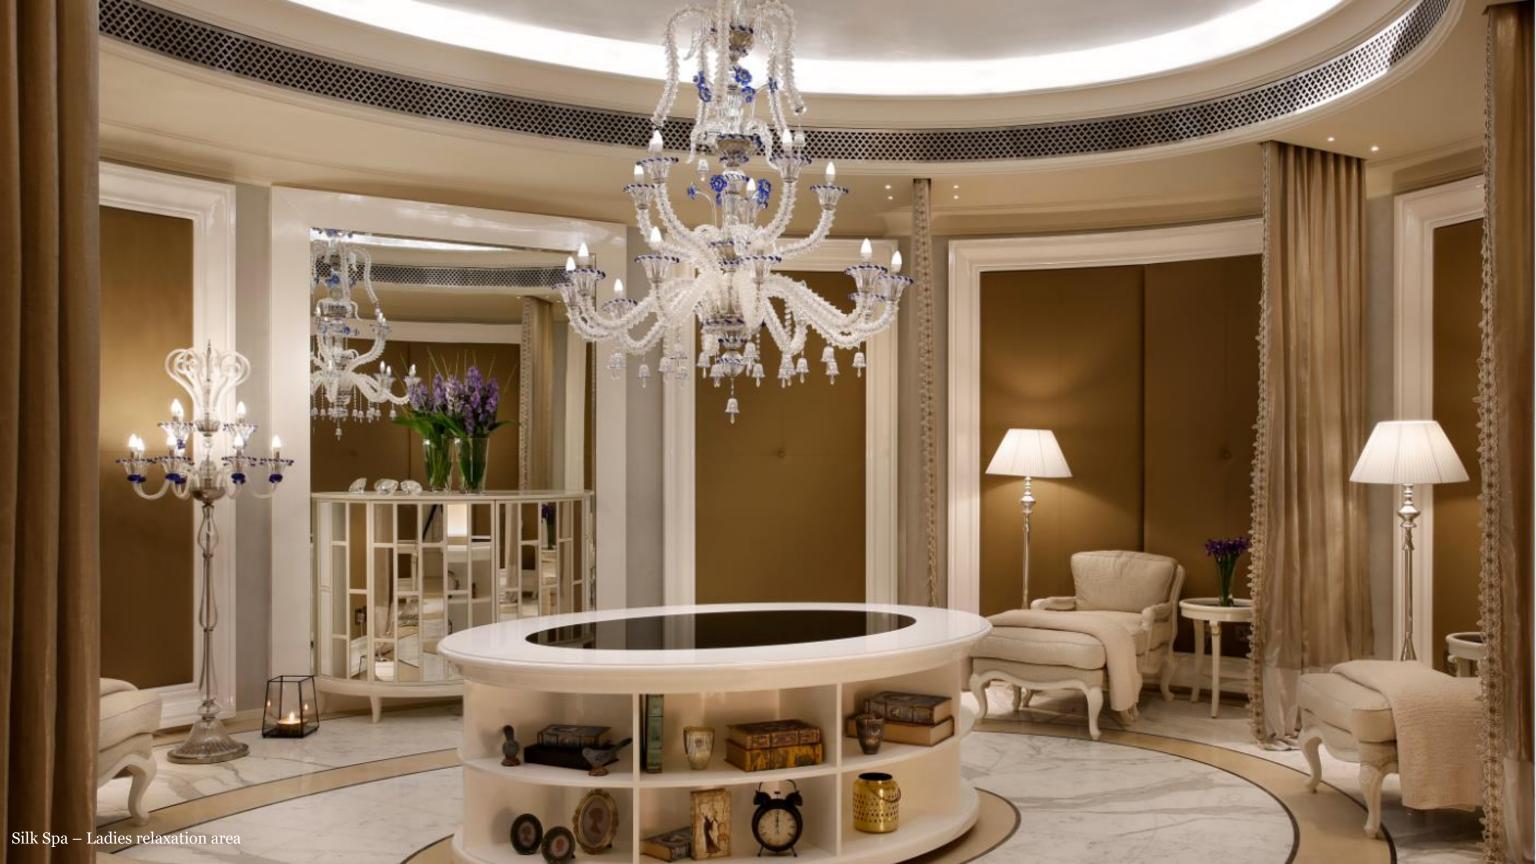

# GRAND GATHERING

- Close to 1,500sqm of event space
- 800-square meter Habtoor Ballroom
- Seven Meeting Rooms
- *Alfresco* event options
- The Office (Business Centre)

- Six Treatment Rooms
- Separate male and female wet areas: Steam, Sauna, two Hammams and Whirpool
- Relaxation lounges