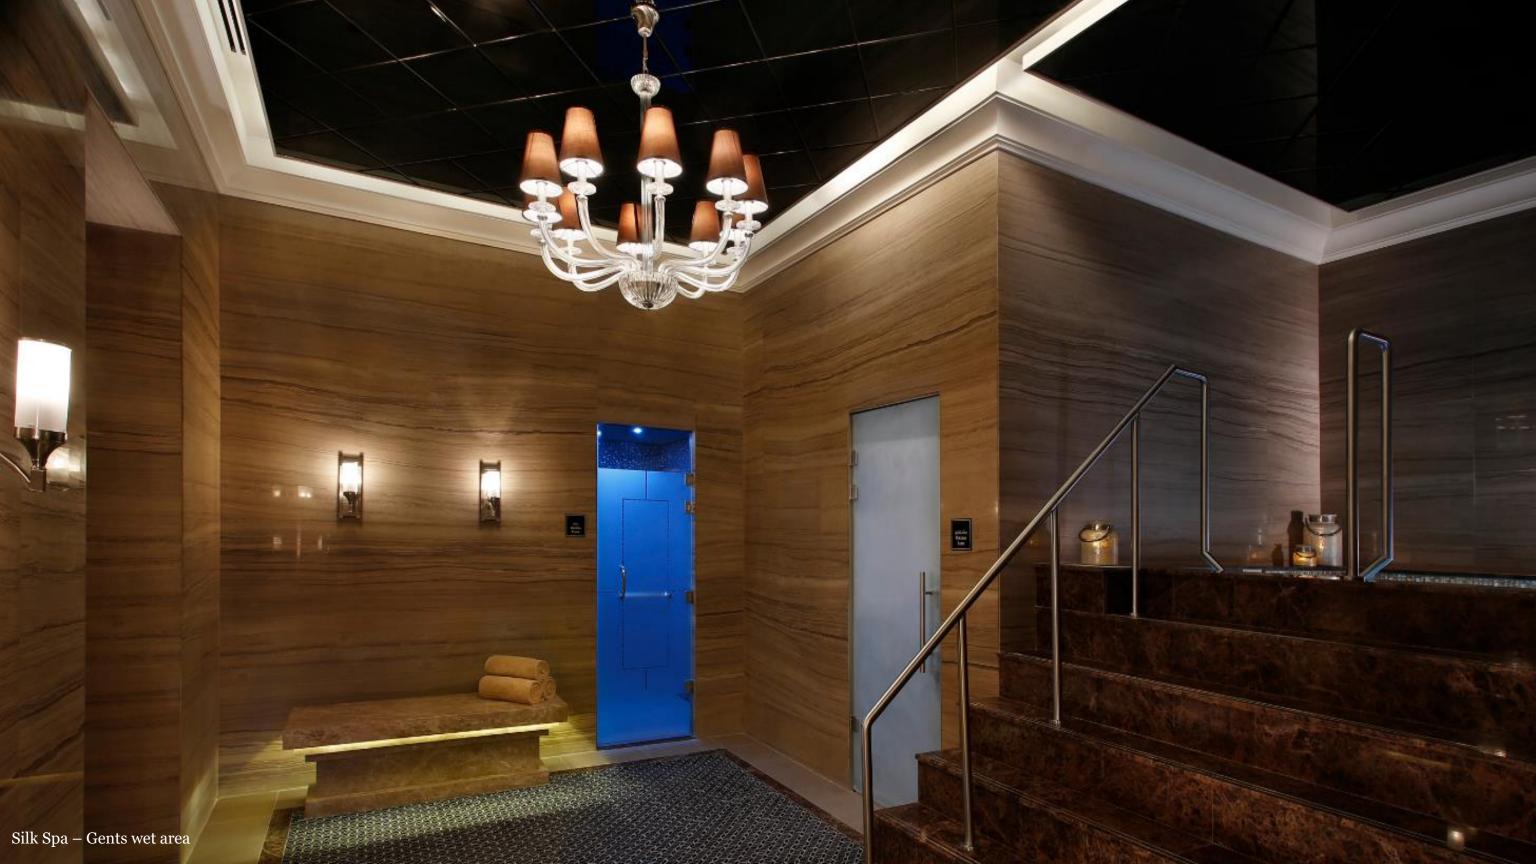

# GRAND GATHERING

- Close to 1,500sqm of event space
- 800-square meter Habtoor Ballroom
- Seven Meeting Rooms
- *Alfresco* event options
- The Office (Business Centre)

- Six Treatment Rooms
- Separate male and female wet areas: Steam, Sauna, two Hammams and Whirpool
- Relaxation lounges