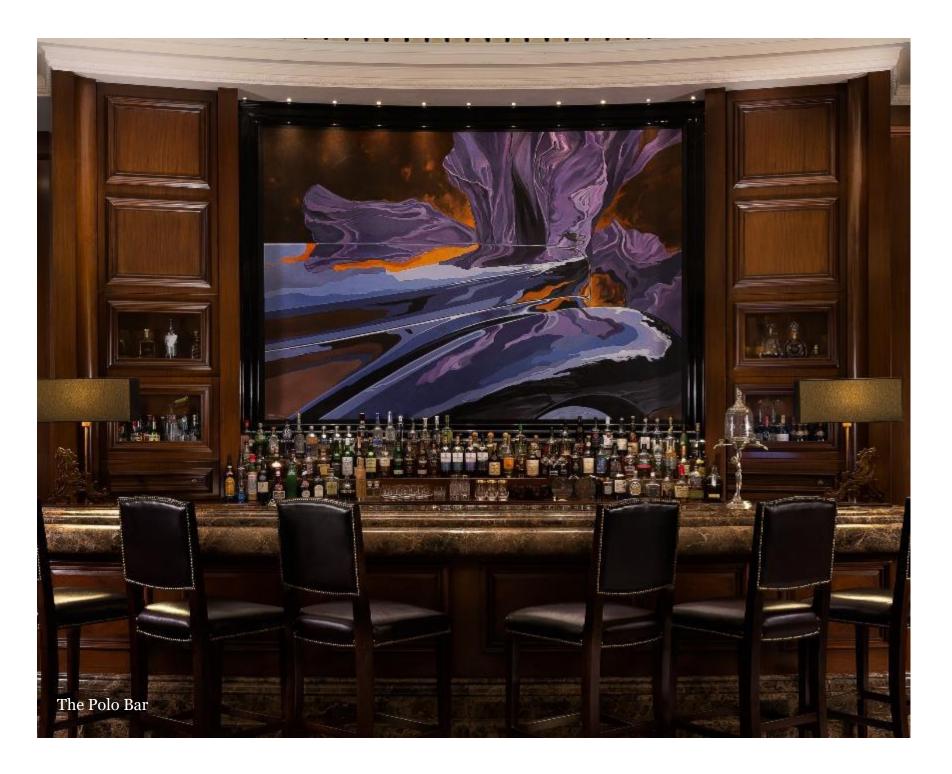

### THE POLO BAR

A classic New York style gentleman's bar

- Classic and curated cocktails
- Wide selection of whiskeys and cigars