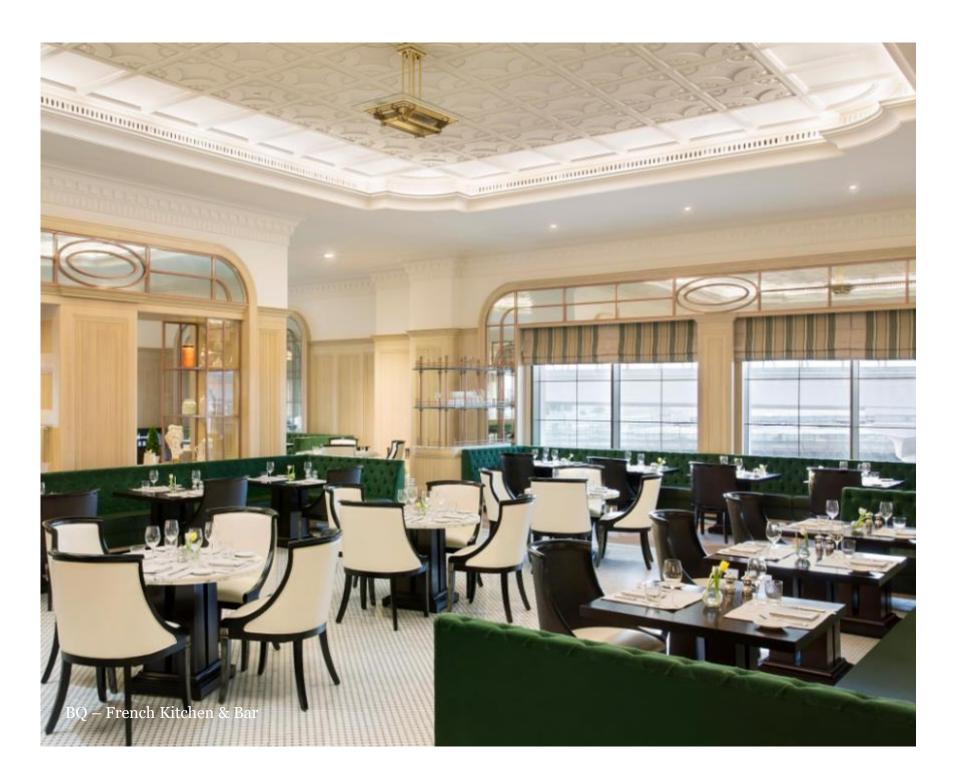

# CULINARY EXCELLENCE

- BQ French Kitchen & Bar
- World Cut Steakhouse
- Sidra
- Le Patio
- The Polo Bar
- Champagne Lounge
- The Roof Gardens

#### A modern interpretation of a classic French Brasserie

- Social center of Dubai's culinary scene
- Vibrant ambience within a contemporary and relaxed setting
- Adjacent patisserie is the place for an espresso and fresh pastry