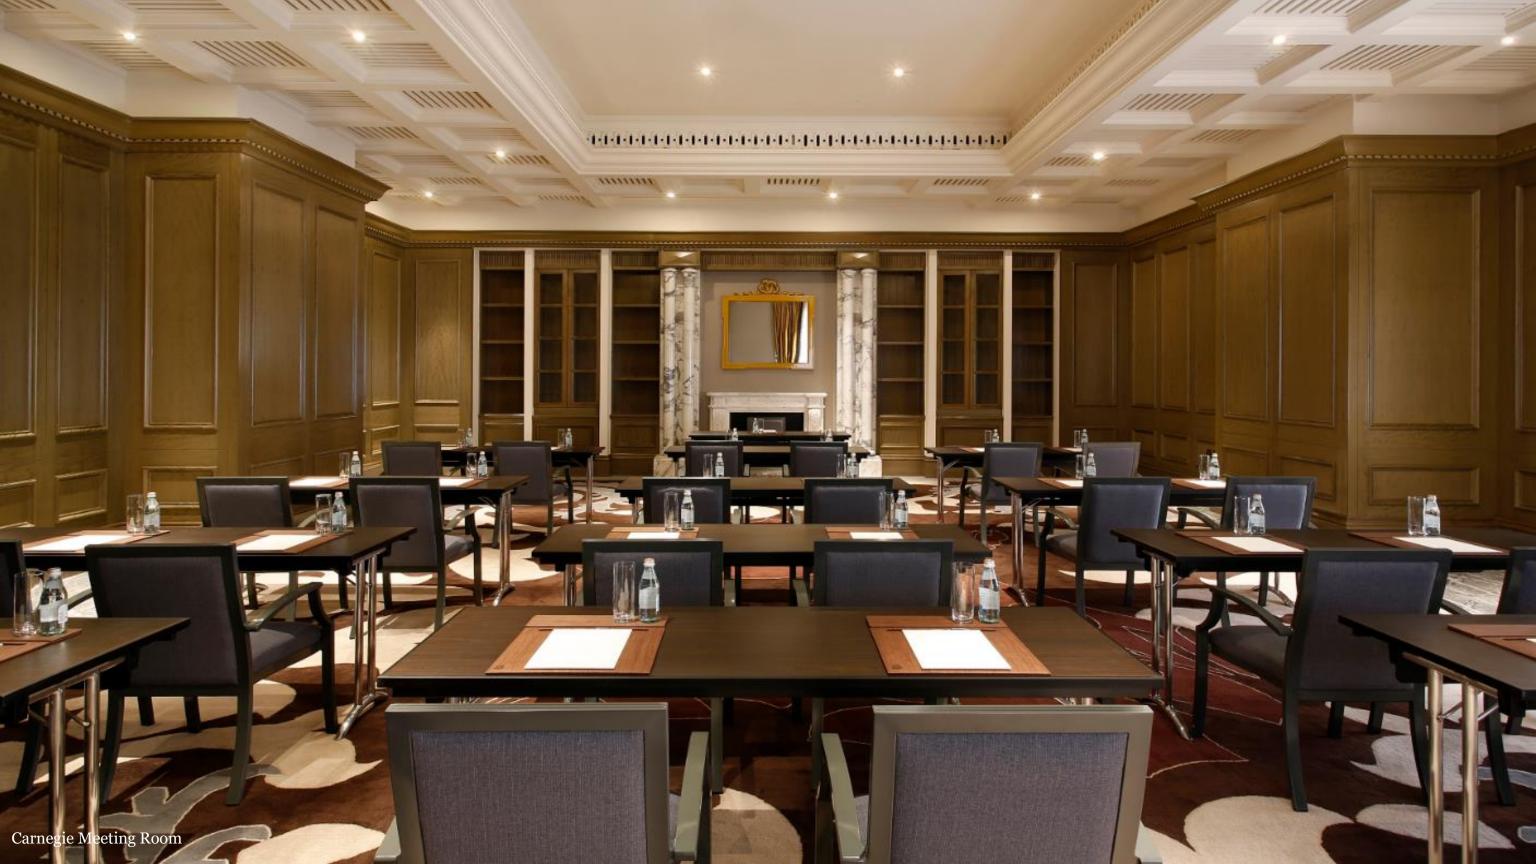

# GRAND GATHERING

- Close to 1,500sqm of event space
- 800-square meter Habtoor Ballroom
- Seven Meeting Rooms
- *Alfresco* event options
- The Office (Business Centre)

- Six Treatment Rooms
- Separate male and female wet areas: Steam, Sauna, two Hammams and Whirpool
- Relaxation lounges