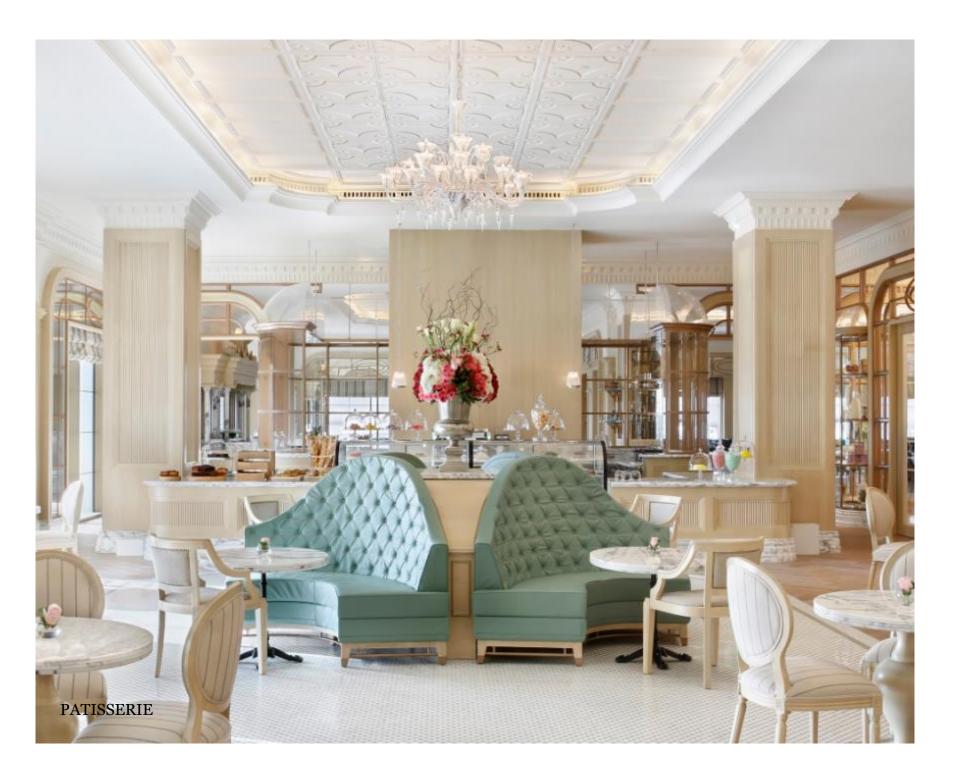

#### A modern interpretation of a classic French Brasserie

- Social center of Dubai's culinary scene
- Vibrant ambience within a contemporary and relaxed setting
- Adjacent patisserie is the place for an espresso and fresh pastry