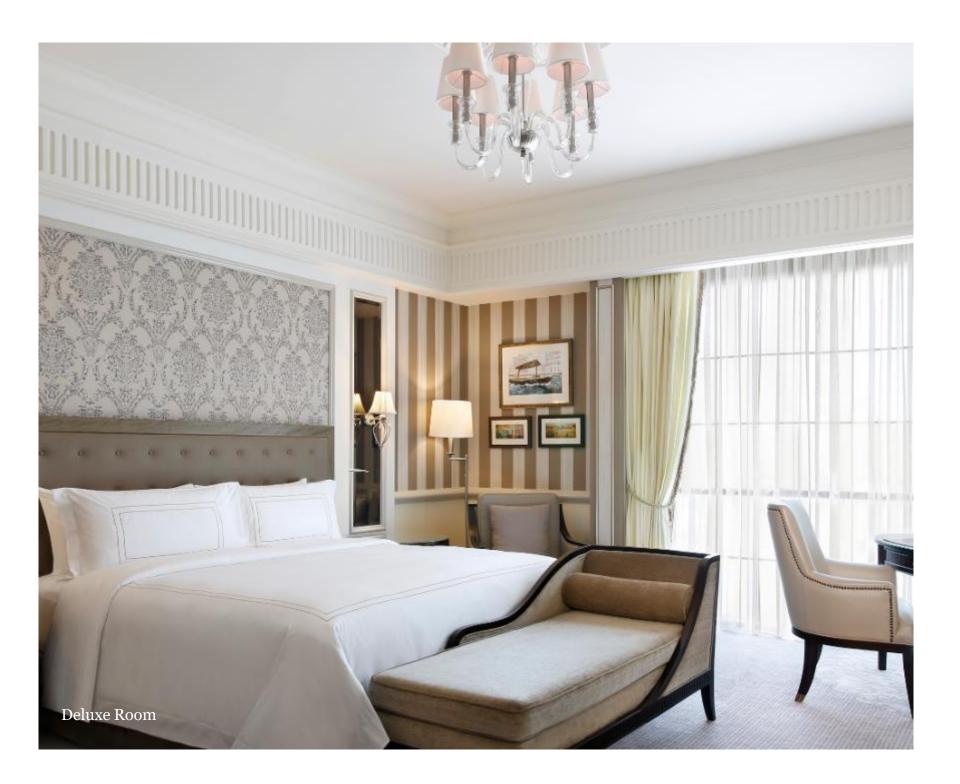

# GUEST ROOMS

- 182 Rooms from 55sqm
- Spacious bathroom bathtub and double vanity
- Bath amenities
- Refreshment Centre
- Complimentary Wi-Fi
- Walk-in closet
- Butler service