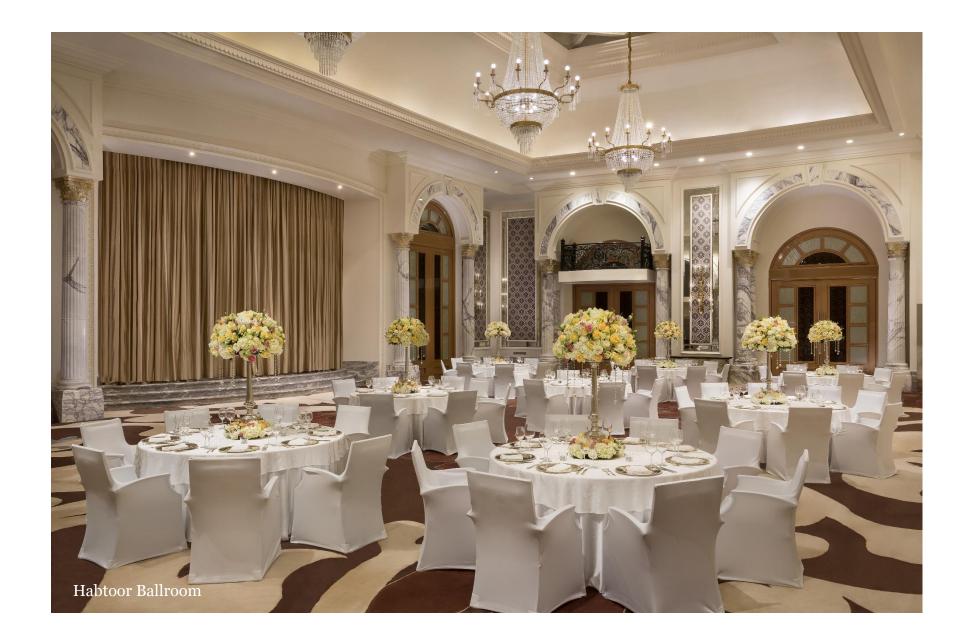

# GRAND GATHERING

- Close to 1,500sqm of event space
- 800-square meter Habtoor Ballroom
- Seven Meeting Rooms
- *Alfresco* event options
- The Office (Business Centre)

- Six Treatment Rooms
- Separate male and female wet areas: Steam, Sauna, two Hammams and Whirpool
- Relaxation lounges