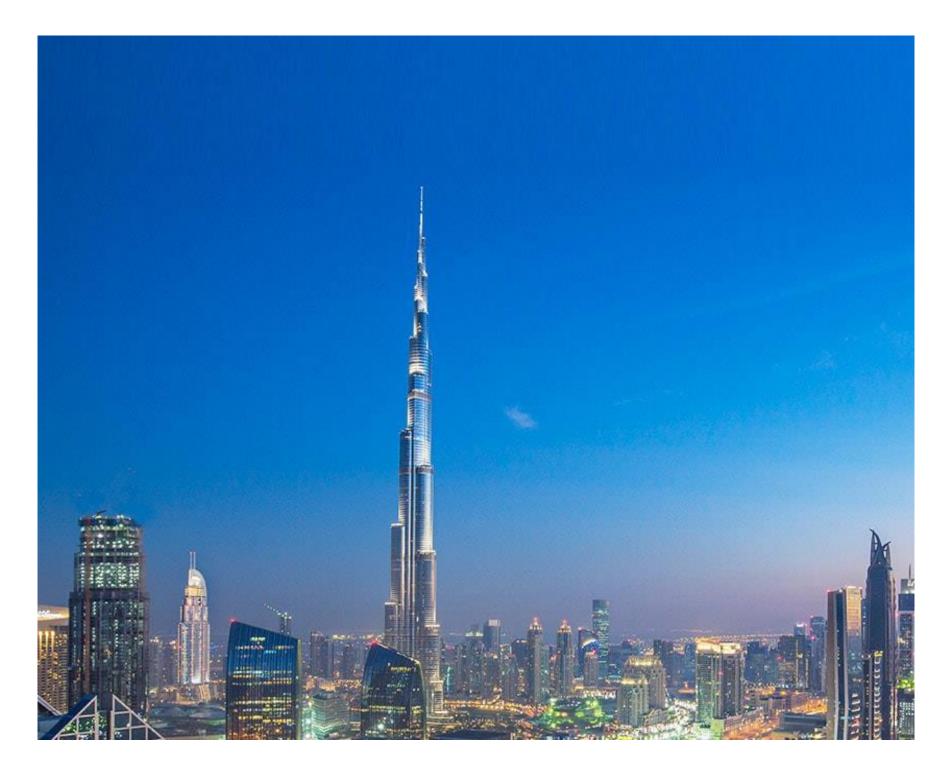

# LOCAL ATTRACTIONS

- Dubai Marina 20 minutes
- The Palm 20 minutes
- Mall of Emirates 15 minutes
- Burj Khalifa & Dubai Fountains 10 minutes
- Dubai Mall 10 minutes