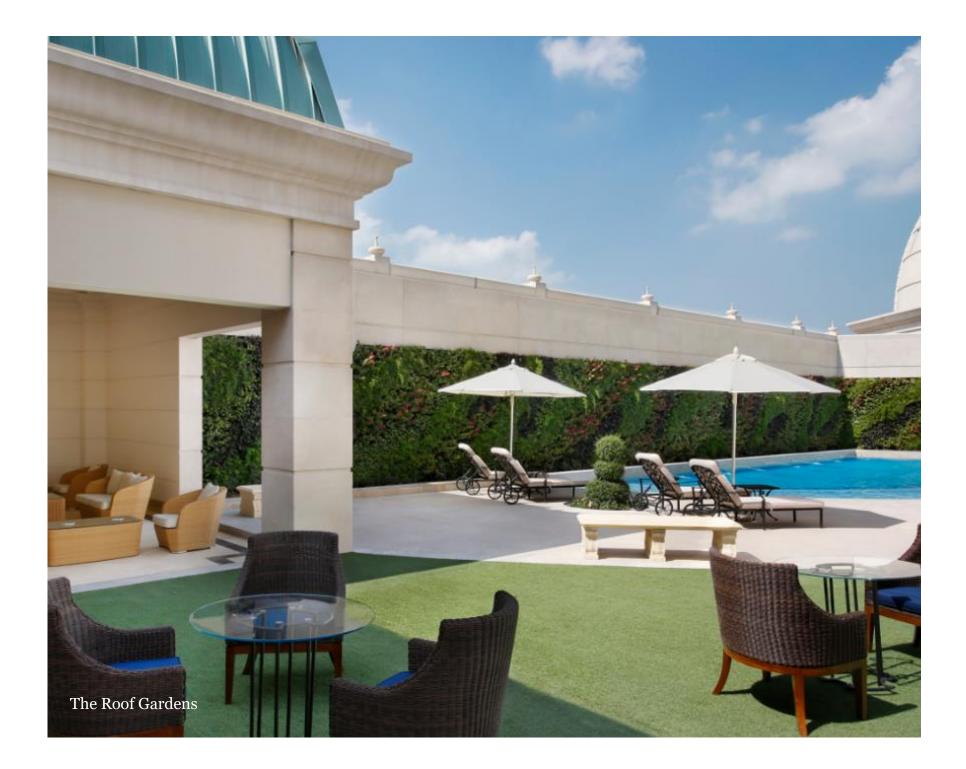

#### An inviting poolside lounge

- Fully equipped cabanas
- Complimentary offerings from fruit skewers to sunscreen spritzing or refreshing cold towels
- Exclusive to our in-house guests