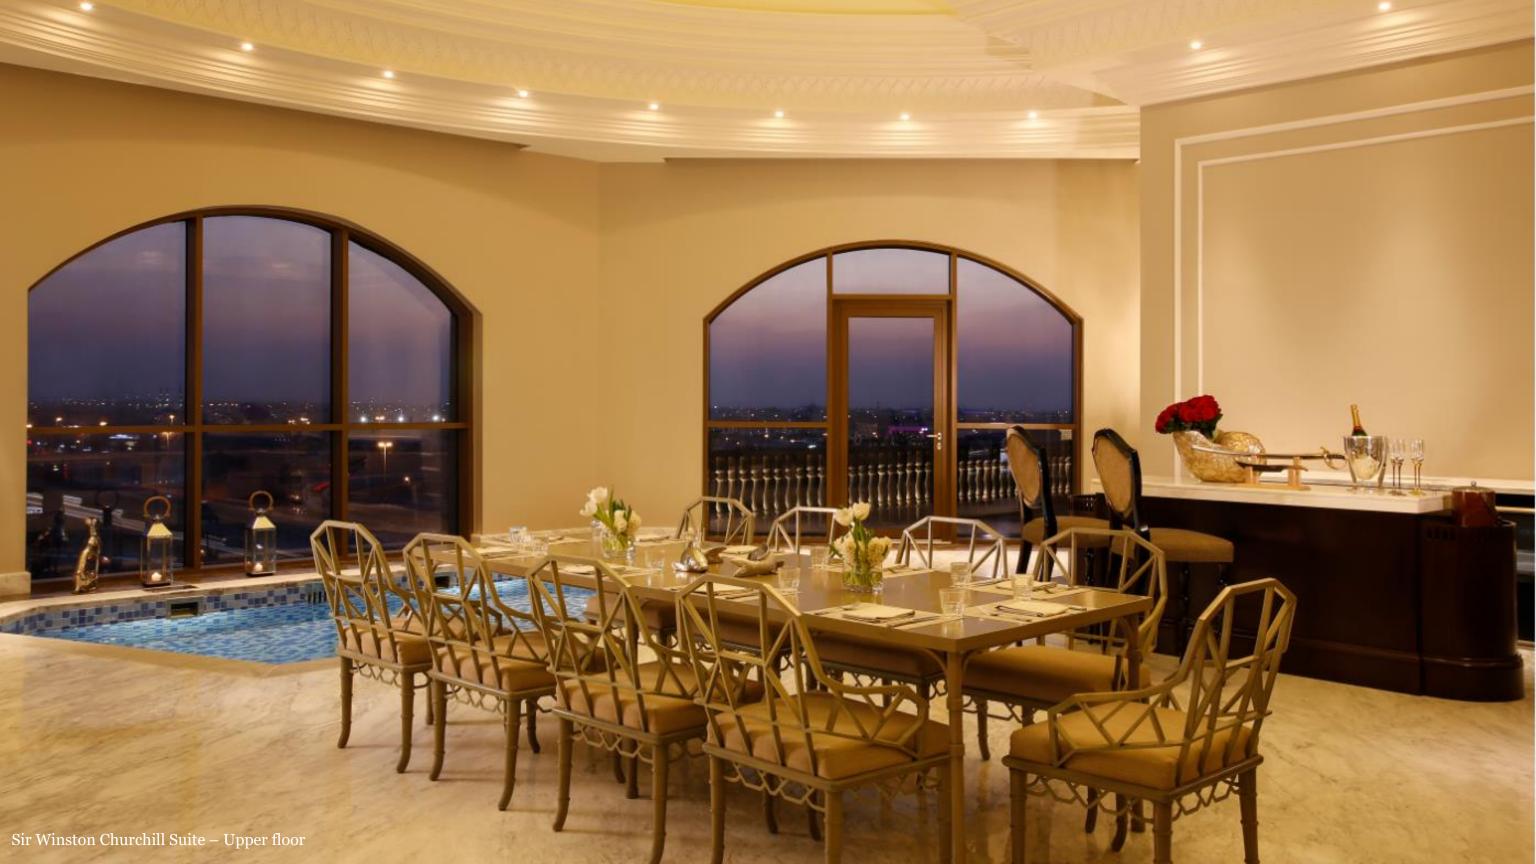

### THE SUITES

- 19 Executive Suites from 80sqm
- 8 Ambassador Suites from 8osqm
- 15 Empire Suites 110sqm
- 2 Duchess Suites 195sqm
- 4 Grand Suites 295sqm
- 1 Bentley Suite 195sqm
- 2 Royal Suites 358sqm
- 1 Sir Winston Churchill Suite 913sqm